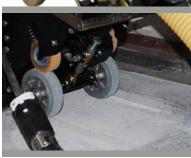

Lockable front caster for ease of movement around job site

Floating side debris guards and automatic belt tensioner

Max cutting width 12" using 64 blades

SC.12.540 3mm spacer 64 drum SC.12.550 1mm spacer 1-2 drum

\*The standard recommended blade configuration is: 64 blades 63 3mm spacers 1 1mm spacer

> SASE Company, Inc. 800.522.2606 www.SASECompany.com sales@SASECompany.com