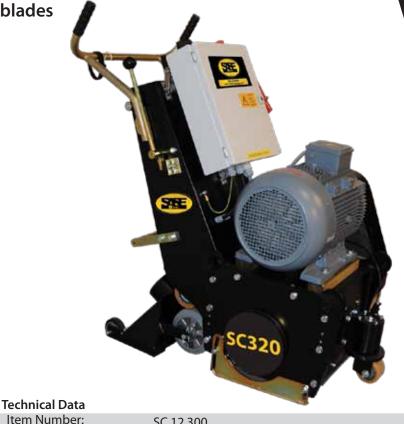

## SASE SC320 Scarifier / Shaver / Planner

The industry's largest and most aggressive concrete floor Scarifier / Shaver / Planner

**Vibration dampened handle and electrical controls to ensure reduced** operator fatigue

## **Technical Data**

|             | 30.12.300                                 |
|-------------|-------------------------------------------|
| Price:      | Call for Quote                            |
| Dimensions: | 45"x26"x116"                              |
| Voltage:    | 460 V, 17.5 K.W., 3 phase, 25 HP          |
| Weight:     | 569lbs w/o drum - 779lbs w/ standard drum |
|             |                                           |

SC 12 300

**Item Number:** Description

| SC.12.300 SC-320 | Scarifier / Shaver / Planner         |
|------------------|--------------------------------------|
| SC.12.520        | Diamond Drum w/ no spacers or blades |
| SC.12.530        | Diamond blade 300mm or 12"           |
|                  | *blades sold individually            |
|                  | *blades sold individu                |