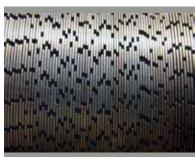

Lockable front caster for ease of movement around job site

Floating side debris guards and automatic belt tensioner

Max cutting width 12" using 64 blades